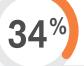

Magazines have the highest per cent rate for source of readership at 58%

34% will invest \$50,000 or more in business technology.

43% have household incomes in excess of \$200,000.

60% of our subscribers will access an advertiser's website upon seeing in the magazine.