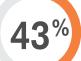

Magazines have the highest per cent rate for source of readership at 58%

34% will invest \$50,000 or more in business technology.

43% have household incomes in excess of \$200,000.

60% of our subscribers will access an advertiser's website upon seeing in the magazine.